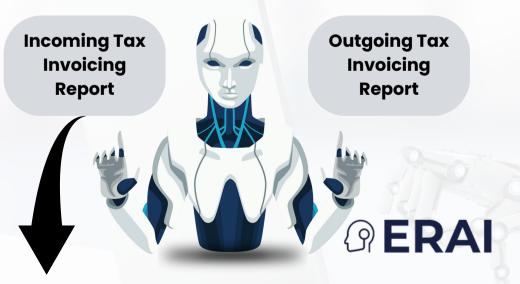

# 電通総研 PT. DENTSU SOKEN INDONESIA

www.id.dentsusoken.com/erai

**ERAI** is an innovative solution developed by PT. DENTSU SOKEN INDONESIA to simplify and expedite the process of reporting incoming and outgoing tax invoices through the e-Faktur application from the Directorate General of Taxes.

### Fast, accurate and no human error.

Using robots to extract data from Tax Invoice and report them to DJP using the eFaktur application.