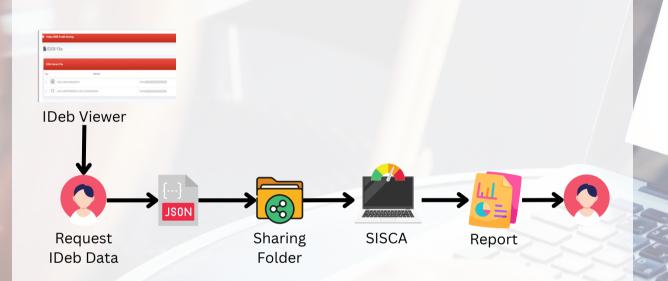

#### www.id.dentsusoken.com/sisca

**SISCA** stands for SLIK IDeb Scoring for Credit Analysis, it's a system developed to streamline credit analysis processes by providing structured customer data and intuitive dashboards for efficient decision-making.

## DISCOVER AN INNOVATIVE SOLUTION TO ENHANCE THE EFFICIENCY OF YOUR CREDIT ANALYSIS!

JSON data from IDeb OJK is input into our application, where SISCA processes it using various logic to provide a simplified and easily readable summary of the IDeb data and reports.