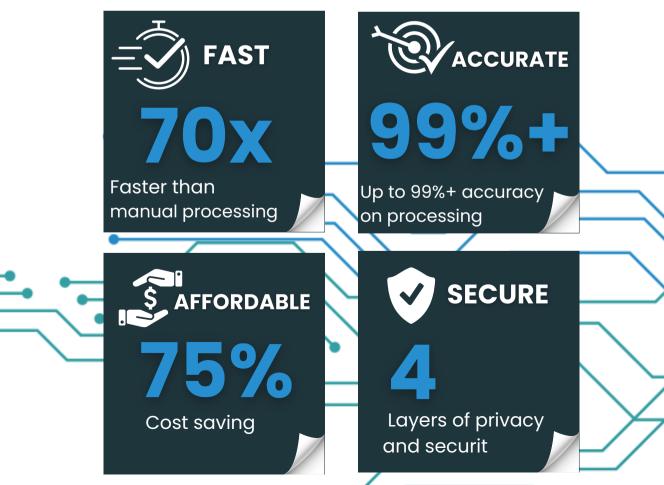

st financial institutions in extracting information from bank statements for the purpose of loan approval and monitoring, as well as helping financial institutions grow and serve SME/MSME customers.

IDP/FAAS automates core business processes for financial institutions:



- > Data Extraction and Processing from Identity and Financial Documents
- Detection of Fraud, Forgery,
  Manipulation and Inconsistencies in
  Documents
- Customer Onboarding and KYC
- In-Depth Credit and Risk Analysis for Loans
- > Insurance Claims Processing
- And other innovative features...

# Driving growth and efficiency for financial service <u>with AI</u>

#### **KEY OUTCOMES**



Automate the entire loan process from end-to-end





## Intelligent Document Processing for the Growth of Your Financial Business!