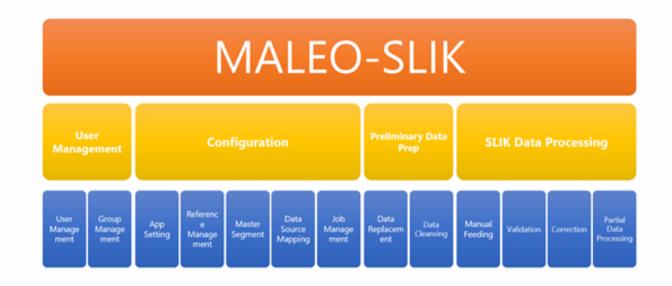

to be submitted to OJK.



#### Proven

MALEO SLIK has been used in Top 10 Multi Finance Companies in Indonesia.



#### **Accurately & Timely**

Provide data validation feature before sending the data to regulator With this feature, you can avoid sanctions from OJK for wrong data.



#### **Web Based**

Using secure web technologies, MALEO SLIK online enable multiple user access.



#### Customizable

Personalize the application to your company profile, logo and color theme.



#### **MODULES & PROCESS FLOW**

#### **PLATFORM**

# Server Managed by ISID Indonesia



- RAM: 16 GB
- CPU: 8 vCPU
- Storage: 200 GB
- SQL Standar Edition

#### **Client Browser**



- Chrome ver. 60 or higher
- Opera ver. 30 or higher
- Firefox ver. 54 or higher
- Edge ver. 17 or higher
- IE ver. 11 or higher