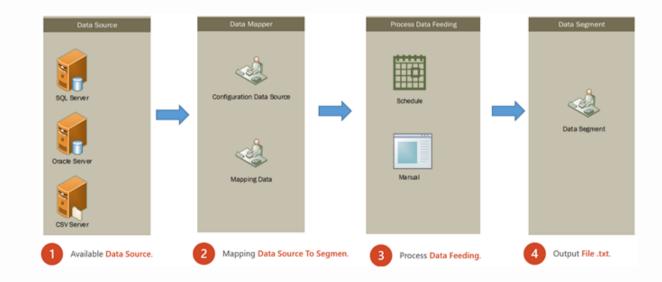

o be submitted to OJK.



#### Proven

MALEO SLIK has been used in Top 10 Multi Finance Companies in Indonesia.



#### **Accurately & Timely**

Provide data validation feature before sending the data to regulator With this feature, you can avoid sanctions from OJK for wrong data.



#### **Web Based**

Using secure web technologies, MALEO SLIK online enable multiple user access.



#### Customizable

Personalize the application to your company profile, logo and color theme.



#### **MODULES & PROCESS FLOW**

#### **PLATFORM**

# Server Managed by ISID Indonesia



- RAM: 16 GB
- CPU: 8 vCPU
- Storage: 200 GB
- SQL Standar Edition

#### **Client Browser**



- Chrome ver. 60 or higher
- Opera ver. 30 or higher
- Firefox ver. 54 or higher
- Edge ver. 17 or higher
- IE ver. 11 or higher